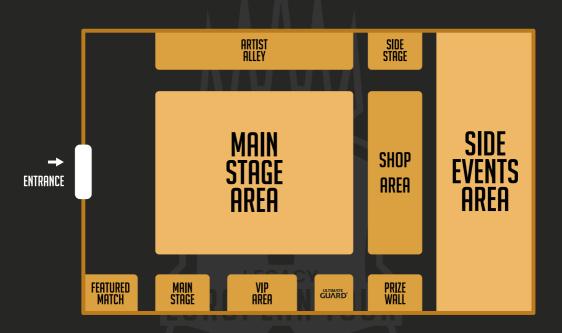

On-Demand Side Events will start at 09:30 - In limited quantities, while supplies last.

You can buy your registration to Last Chance Qualifier or Classic Qualifier on site at the Side Stage [See Venue's Map below] - While supplies last.

You can subscribe for Side Events at the Side Stage [See Venue's Map below].

Scheduled and On-Demand Side Events have different queues highlighted by their correspective signage, you can find both at the Side Stage [See Venue's Map below].

If you need any kind of information you can refer to the Info-Point located at the Prize Wall [See Venue's Map below].

You will need a Wizards of the Coast account and Companion App to participate in Side Events of any kind (the same account you use to log-in on Magic Arena).

# **VENUE'S MAP**