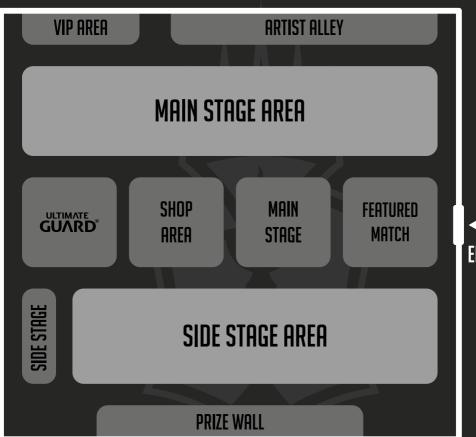

# **VENUE'S MAP**

On-Demand Side Events will start at 09:30 - While supplies last.

You can buy your ticket for Grand Open Qualifier or Classic Qualifier on site at the Side Stage [See Venue's Map below] - While supplies last.

You can subscribe for Side Events at the Side Stage [See Venue's Map below].

Scheduled and On-Demand Side Events have different queues highlighted by their correspective roll-ups, you can find both at the Side Stage [See Venue's Map below].

If you need any kind of information you can refer to the Info-Point located at the Prize Wall [See Venue's Map below].

You will need a Wizards of the Coast account to participate in Side Events of any kind (the same account you use to log-in on Magic Arena).